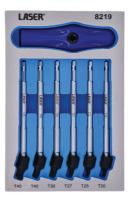

## **Universal Joint Star Bit Set 6pc**

This set of 6 universal joint Star\* bits are 150mm long and have a 15° working angle allowing them to be used to drive fixings in narrow or hard to reach places. They feature a quick chuck connection allowing for an easy fitment into the 2 way handle, that is both positive and secure, and come supplied in a EVA foam tray making them easy to keep organised.

## **Additional Information**

- Sizes: T20, T25, T27, T30, T40, T45. Length: 148mm, with 1/4" shank.
- · Integral universal joint for ease of access.
- Supplied with a 2 way quick chuck handle.
- Shaft manufactured from S2 steel with a matt chrome finish; bits from chrome molybdenum.
- · Presented in an EVA foam tray convenient for user storage and limiting packaging waste.